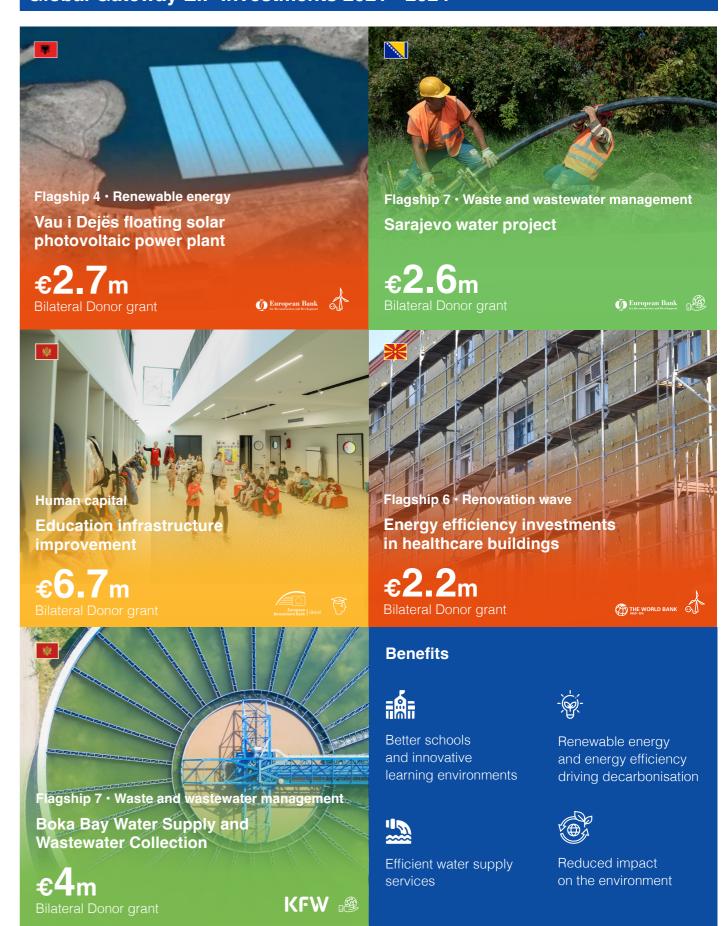

| <b>€32.9</b> m |
|               | Poland                  | <b>€2</b> m    |
| -             | Slovenia                | <b>€1</b> m    |
| <b>(5)</b>    | Spain                   | <b>€0.5</b> m  |
| -             | Sweden                  | <b>€23.3</b> m |
| Former I      | Bilateral Donors        |                |
|               | Czech Republic          | <b>€2</b> m    |
| +             | Finland                 | <b>€0.5</b> m  |
|               | Greece                  | <b>€0.5</b> m  |
|               | United Kingdom          | <b>€5.3</b> m  |
| European Bank | Transfer from EBRD Fund | <b>€5.2</b> m  |
|               |                         |                |

Total Bilateral Donor contributions 2009 - 2024

€141.9m

## Global Gateway EIP Investments 2021 - 2024